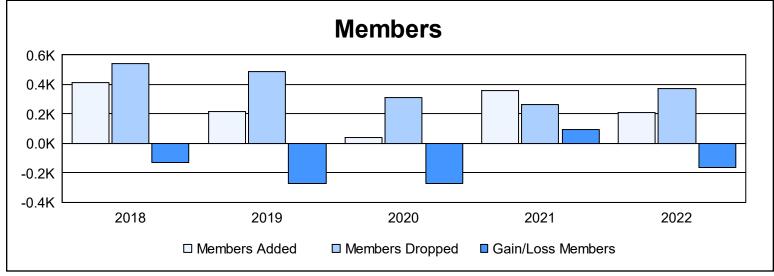

District 385 As of June 2022 Cumulative

| Year      | New<br>Clubs | Dropped<br>Clubs | Gain/<br>Loss<br>Clubs | New<br>Members | Charter<br>Members | Reinstate<br>Members | Transfer<br>Members | Total<br>Member<br>Added | Total<br>Members<br>Dropped | Gain/<br>Loss<br>Members |
|-----------|--------------|------------------|------------------------|----------------|--------------------|----------------------|---------------------|--------------------------|-----------------------------|--------------------------|
| 2017-2018 | 2            | 0                | 2                      | 264            | 124                | 12                   | 15                  | 415                      | 542                         | -127                     |
| 2018-2019 | 3            | 2                | 1                      | 81             | 108                | 7                    | 21                  | 217                      | 489                         | -272                     |
| 2019-2020 | 0            | 1                | -1                     | 0              | 17                 | 2                    | 19                  | 38                       | 312                         | -274                     |
| 2020-2021 | 0            | 0                | 0                      | 293            | 19                 | 14                   | 33                  | 359                      | 265                         | 94                       |
| 2021-2022 | 0            | 0                | 0                      | 176            | 7                  | 7                    | 18                  | 208                      | 373                         | -165                     |
| Average   | 1            | 1                | 0                      | 163            | 55                 | 8                    | 21                  | 247                      | 396                         | -149                     |